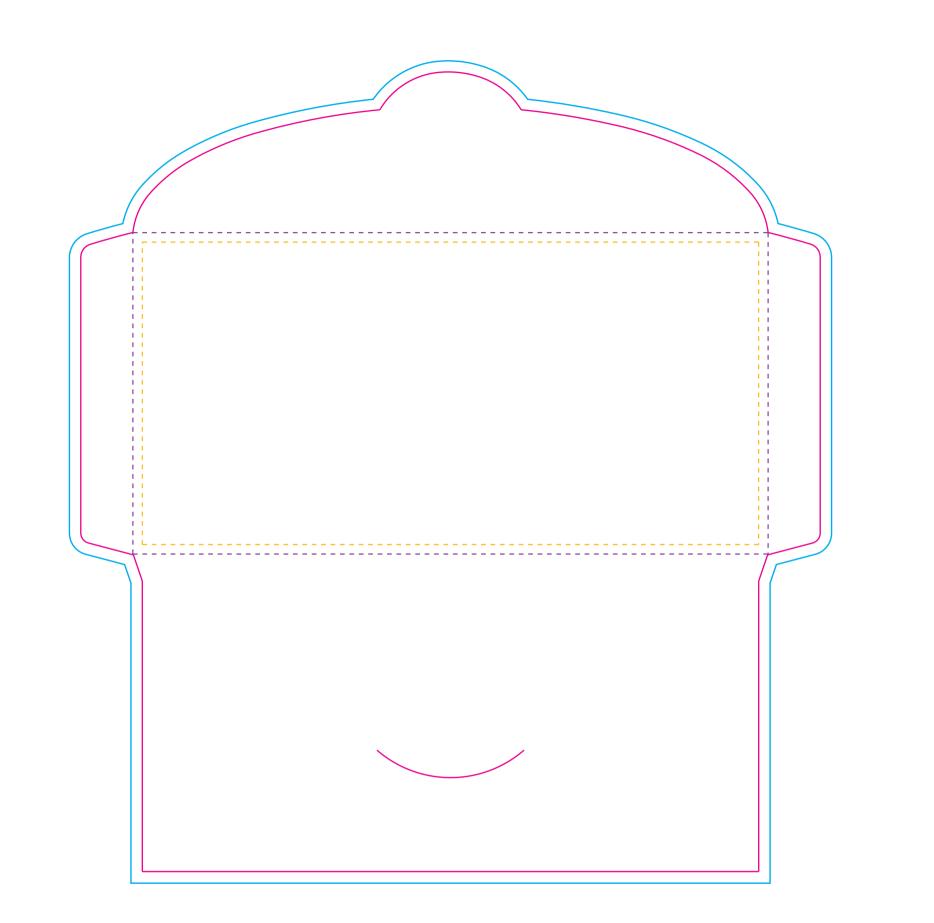

## Money Packet : 168mm x 85mm (closed)

Trim : 193x230mm

Bleed : 200x237mm (~3mm bleed all round the trim line) Safe Area : 85x165mm

This line is where we aim to cut (actual size).

Please ensure background extends by 3mm into the bleed area so that there are no white edges after trimming.

| Safe Area | Please keep all important texts and graphics contained within the safe area to ensure information does not go missing. |
|-----------|------------------------------------------------------------------------------------------------------------------------|
|-----------|------------------------------------------------------------------------------------------------------------------------|

Score Line This is an indented ridge in the paper to create a fold line.